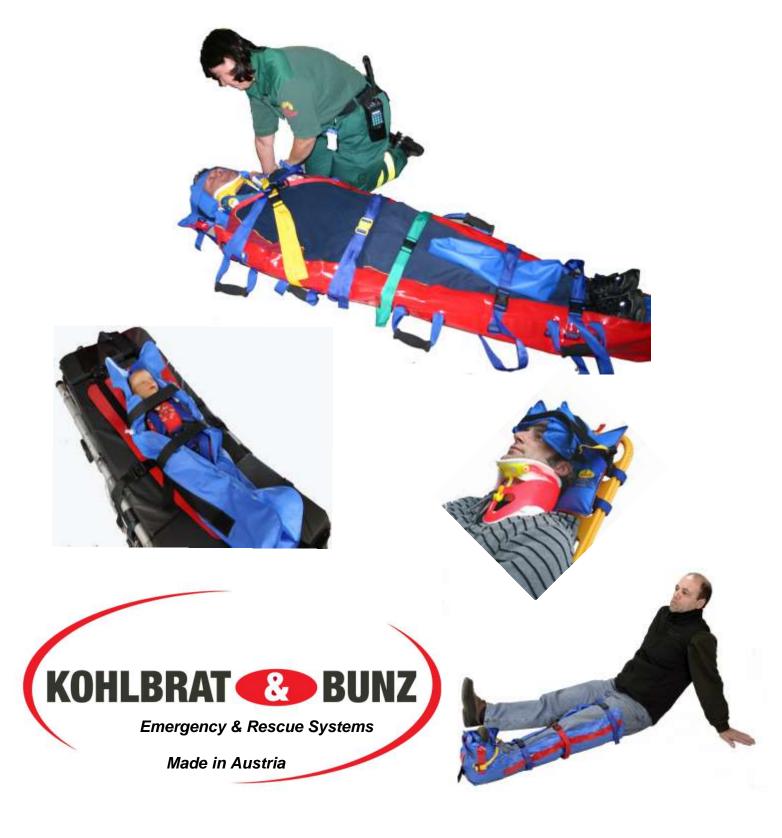

## The RedVac System

for

PERFECT HYGIENE & EASE OF USE

The unique CLICK-System makes removal of straps and handles for repositioning, replacement, cleaning and disinfection very easy!

## The RedVac Multi-Chamber-Systems provides unmatched EASE OF USE

The Multi-Chamber-Systems keeps the internal beads evenly distributed eliminating the need for difficult and time consuming manual spreading of the beads. This enables fast, safe and easy application in all situations.

## The RedVac Multi-Chamber-System!

The internal sack system keeps the beads evenly distributed in up to 120 chambers.

The layers of the outer cover are welded together dot by dot creating chambers between the dots keeping the internal beads in their correct position, evenly distributed.

 Optional attachment systems for straps and handles

Cleats

Hook & Loop

Red Stripes

Robust & durable exterior Material

To achieve outstanding durability, abrasion resistance, tightness, easy cleaning and disinfection, comfort and safety for the patient special materials were chosen. It makes it possible to use the RedVac products in a wide temperature range, from -40°C up to +80°C.

 Restraint Straps, made of washable textile or wipe-clean coated fabric

Colour coded patient restraint straps, adjustable from both sides, easy to clean, reposition or replace.

Vacuum Valve, screw-on replaceable
 The valve is robust and easy to use, even when wearing

gloves. It closes automatically when suction stops preventing loss of vacuum if slipping with the pump.

Comes with suitable adapter for most vacuum pumps.

Vacuum Valve, welded-on non-replaceable

The valve is robust and easy to use, even when wearing gloves. It closes automatically when suction stops preventing loss of vacuum if slipping with the pump.