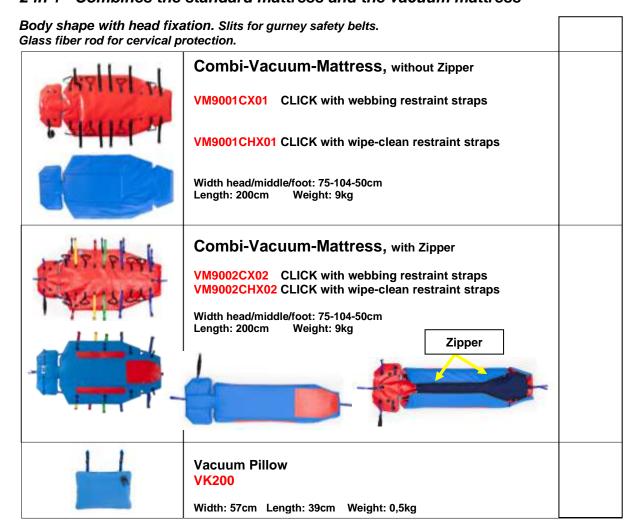

### The RedVac Combi-Vacuum-Mattress

### 2 in 1 - Combines the standard mattress and the vacuum mattress