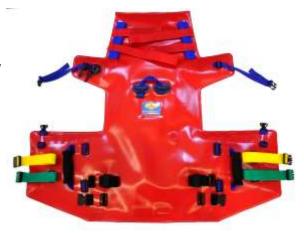

## RedVac Vacuum Extrication Device

- the answer to your extrication challenges!
- fits every patient, pregnant – overweight … no problem!
- comfortable no respiratory impairment!

| Specification                                                              | Price in |
|----------------------------------------------------------------------------|----------|
| VED24X02                                                                   |          |
| Width, head: 40cm<br>Width, middle: 106cm<br>Length: 94cm<br>Weight: 2,5kg |          |