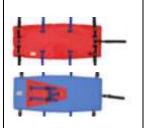

## RedVac EMS Vacuum-Mattresses

Body shape

VM01X02 Cleats with webbing restraint straps **CLICK** with webbing restraint straps VM01CX02 **CLICK** with wipe-clean restraint straps VM01CHX02

Width head/mid/foot: 40-88-50cm Length: 200cm Weight: 7kg

Carry handles: 8 Patient restraint straps: 4

Body shape

VM03X03 Cleats with webbing restraint straps VM03CX03 **CLICK** with webbing restraint straps **CLICK** with wipe-clean restraint straps VM03CHX03