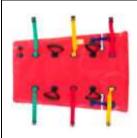

 Optional attachment systems for straps and handles

Cleats

Hook & Loop

Red Stripes

Robust & durable exterior Material

To achieve outstanding durability, abrasion resistance, tightness, easy cleaning and disinfection, comfort and safety for the patient special materials were chosen. It makes it possible to use the RedVac products in a wide temperature range, from -40°C up to +80°C.

 Restraint Straps, made of washable textile or wipe-clean coated fabric

Colour coded patient restraint straps, adjustable from both sides, easy to clean, reposition or replace.

Vacuum Valve, screw-on replaceable
 The valve is robust and easy to use, even when wearing