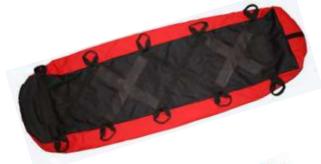

## RedVac EMS Vacuum-Mattresses

Body shape

VM01X02 Cleats with webbing restraint straps **CLICK** with webbing restraint straps VM01CX02 **CLICK** with wipe-clean restraint straps VM01CHX02

Width head/mid/foot: 40-88-50cm Length: 200cm Weight: 7kg

Carry handles: 8 Patient restraint straps: 4

Body shape

VM03X03 Cleats with webbing restraint straps VM03CX03 **CLICK** with webbing restraint straps **CLICK** with wipe-clean restraint straps VM03CHX03