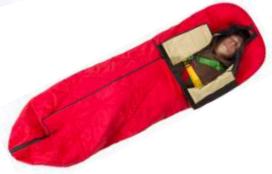

### The RedVac Combi-Vacuum-Mattress

### 2 in 1 - Combines the standard mattress and the vacuum mattress