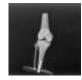

## RedVac EMS Vacuum Extremity Splints

## Optional restraint systems:

## CLICK-System Hook & Loop Red Stripes Cleats

Patient straps: 
Webbing of PP
Wipe-clean of PVC
Choice of colours

| Angulate design |                                                                                                                                                                                       |  |
|-----------------|---------------------------------------------------------------------------------------------------------------------------------------------------------------------------------------|--|
|                 | Forearm Splints VS60X01 Red Stripes with Webbing 1-Chamber VS61X01 Red Stripes with Webbing Multi-Chamber-Sack Restraint straps: 3 Width: 35cm Length: 50cm Weight: 0,33kg            |  |
|                 | Arm Splints                                                                                                                                                                           |  |
|                 | VS62X01 Red Stripes with Webbing 1-Chamber VS63X03 Red Stripes with Webbing Multi-Chamber-Sack                                                                                        |  |
|                 | Restraint straps: 5 Width top/foot: 43-70cm Length: 56cm Weight: 0,9kg                                                                                                                |  |
| 1               | Leg Splints  VS64X21 Red Stripes with Webbing 1-Chamber  VS65X21 Red Stripes with Webbing Multi-Chamber-Sack  Restraint straps: 5 Width top/foot: 64-70cm Length: 103cm Weight: 1,9kg |  |
| The state of    |                                                                                                                                                                                       |  |
| NIM 24          | Forearm Splints VS60CX05 CLICK with Webbing VS60CHX05 CLICK with Wipe-Clean Straps VS61CX05 CLICK with Webbing Multi-Chamber-Sack                                                     |  |
| 44-7            | VS61CHX05 CLICK with Wipe-Clean Straps Multi-Chamber-Sack VS61CPX05 CLICK with Webbing DOT-Chamber VS61CPHX05 CLICK with Wipe-Clean Straps DOT-Chamber                                |  |
|                 | Restraint straps: 3 Width: 35cm Length: 50cm Weight: 0,33kg                                                                                                                           |  |
| 1:1             | Arm Splints  VS62CX05 CLICK with Webbing 1-Chamber  VS62CHX05 CLICK with Wipe-Clean Straps 1-Chamber                                                                                  |  |
|                 | VS63CX05 CLICK with Webbing Multi-Chamber-Sack VS63CHX05 CLICK with Wipe-Clean Straps Multi-Chamber-Sack VS63CPX05 CLICK with Webbing DOT-Chamber                                     |  |
|                 | VS63CPHX05 CLICK with Wipe-Clean Straps DOT-Chamber                                                                                                                                   |  |
| -               | Restraint straps: 5 Width top/foot: 43-70cm Length: 56cm Weight: 0,9kg                                                                                                                |  |
|                 | Leg Splints VS64CX05 CLICK with Webbing 1-Chamber VS64CHX05 CLICK with Wipe-Clean Straps 1-Chamber                                                                                    |  |
|                 | VS65CX23 CLICK with Webbing Multi-Chamber-Sack VS65CHX23 CLICK with Wipe-Clean Straps Multi-Chamber-Sack                                                                              |  |
|                 | VS65CPX23 CLICK with Webbing DOT-Chamber VS65CPHX23 CLICK with Wipe-Clean Straps DOT-Chamber                                                                                          |  |
|                 | Restraint straps: 5 Width top/foot: 64-70cm Length: 103cm Weight: 1,9kg                                                                                                               |  |
| 00              | Forearm Splints  VS60X20V Hook & Loop straps 1-Chamber  VS61X20V Hook & Loop straps Multi-Chamber-Sack  VS61PX20V Hook & Loop straps DOT-Chamber                                      |  |
| -               | Restraint straps: 2 Width: 35cm Length: 50cm Weight: 0,33kg                                                                                                                           |  |
|                 | Arm Splints  VS62X20V Hook & Loop straps 1-Chamber  VS63X20V Hook & Loop straps Multi-Chamber-Sack  VS63PX20V Hook & Loop straps DOT-Chamber                                          |  |
|                 | Restraint straps: 4 Width top/foot: 43-70cm Length: 56cm Weight: 0,9kg Welded-on non-removable valve                                                                                  |  |
| \t              | Leg Splints  VS64X20V Hook & Loop straps 1-Chamber VS65X20V Hook & Loop straps Multi-Chamber-Sack VS65PX20V Hook & Loop straps DOT-Chamber                                            |  |
|                 | Restraint straps: 5 Width top/foot: 64-70cm Length: 103cm Weight: 1,9kg Welded-on non-removable valve                                                                                 |  |