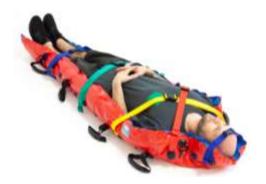

## RedVac EMS Vacuum-Mattresses

Body shape

VM01X02 Cleats with webbing restraint straps **CLICK** with webbing restraint straps VM01CX02 **CLICK** with wipe-clean restraint straps VM01CHX02

Width head/mid/foot: 40-88-50cm Length: 200cm Weight: 7kg

Carry handles: 8 Patient restraint straps: 4

Body shape

VM03X03 Cleats with webbing restraint straps VM03CX03 **CLICK** with webbing restraint straps **CLICK** with wipe-clean restraint straps VM03CHX03