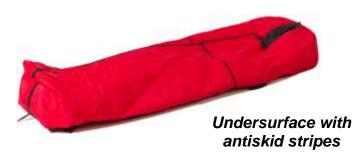

 Optional attachment systems for straps and handles

Cleats

Hook & Loop

Red Stripes

Robust & durable exterior Material

To achieve outstanding durability, abrasion resistance, tightness, easy cleaning and disinfection, comfort and safety for the patient special materials were chosen. It makes it possible to use the RedVac products in a wide temperature range, from -40°C up to +80°C.