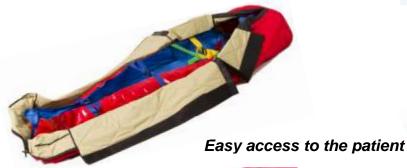

## The RedVac System

for

PERFECT HYGIENE & EASE OF USE

The unique CLICK-System makes removal of straps and handles for repositioning, replacement, cleaning and disinfection very easy!

## The RedVac Multi-Chamber-Systems provides unmatched EASE OF USE

The Multi-Chamber-Systems keeps the internal beads evenly distributed eliminating the need for difficult and time consuming manual spreading of the beads. This enables fast, safe and easy application in all situations.

## The RedVac Multi-Chamber-System!

The internal sack system keeps the beads evenly distributed in up to 120 chambers.

The layers of the outer cover are welded together dot by dot creating chambers between the dots keeping the internal beads in their correct position, evenly distributed.