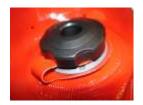

 Restraint Straps, made of washable textile or wipe-clean coated fabric

Colour coded patient restraint straps, adjustable from both sides, easy to clean, reposition or replace.

Vacuum Valve, screw-on replaceable
 The valve is robust and easy to use, even when wearing

gloves. It closes automatically when suction stops preventing loss of vacuum if slipping with the pump.

Comes with suitable adapter for most vacuum pumps.

Vacuum Valve, welded-on non-replaceable

The valve is robust and easy to use, even when wearing gloves. It closes automatically when suction stops preventing loss of vacuum if slipping with the pump.