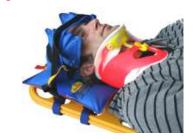

## The RedVac Vacuum-Head-Immobiliser

## - for the Spine Board & the Scoop Stretcher

- Quick and easy positioning of the immobiliser
- No manipulation of head and cervical spine
- Adjusts automatically to any head shape and size
- Ears remain free for unrestricted hearing and medical examination
- Solid and comfortable immobilisation

| Specification |                                                                                                       |  |
|---------------|-------------------------------------------------------------------------------------------------------|--|
|               | Head Immobiliser VK98X07 Width: 38cm Length: 31cm Weight: 0,7kg  Base plates GP08 for scoop stretcher |  |
|               | GP11 for back board                                                                                   |  |
|               | Head Immobiliser with buckles for attachment VK94X17                                                  |  |
|               | Width: 38cm Length: 31cm<br>Weight: 0,7kg                                                             |  |