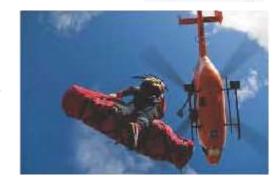

|
|               |                                                                                      |  |
|               |                                                                                      |  |

## BRS Helicopter Rescue Sack



## for use with a vacuum mattress and/or spine boards or rescue stretchers





- Antiskid under surface to prevent slipping on snow
- Hook and loop fastener and zipper for easy access to the patient and to avoid wind-sack phenomenon and rotation
- Stable head protection
- Lifting strap system is adjustable to achieve horizontal position of the patient
- Patient restraint straps with metal buckles
- Pocket for vacuum pump
- Plated-through holes for free drainage of water

Anti-rotation rings

CE labelled and certified for helicopter lifting



#### BRS03

All straps are sewn onto the rescue bag and are stowed in easy to open pockets



The detachable lifting bridle is attached to the carry handles with karabiner



Integrated bag for the vacuum pump





Undersurface with antiskid stripes



#### Specification



#### BRS03 BRS04

Carry Handles: 10

Patient restraint straps: 5

Width, Head-Middle-Foot: 40-70-45cm

Length: 220 cm Weight: 4 kg

#### TBRS03

**Carry bag** 

Width-Length-Height: 44-80-33 cm

Weight: 1 kg



Quality management in accordance with EN ISO 9001 - EN ISO 13485





**KOHLBRAT & BUNZ GMBH** 

A-5550 Radstadt Austria

T: +43 6452 7193 0

F: +43 6452 7193 51

office@kohlbrat-bunz.com www.kohlbrat-bunz.com

www.redvac.com