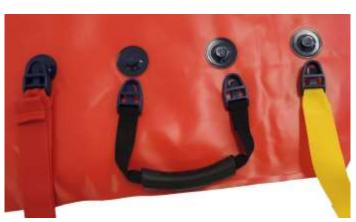

## The RedVac System

for

PERFECT HYGIENE & EASE OF USE

The unique CLICK-System makes removal of straps and handles for repositioning, replacement, cleaning and disinfection very easy!

 Optional attachment systems for straps and handles

Cleats

Hook & Loop

Red Stripes

Robust & durable exterior Material

To achieve outstanding durability, abrasion resistance, tightness, easy cleaning and disinfection, comfort and safety for the patient special materials were chosen. It makes it possible to use the RedVac products in a wide temperature range, from -40°C up to +80°C.