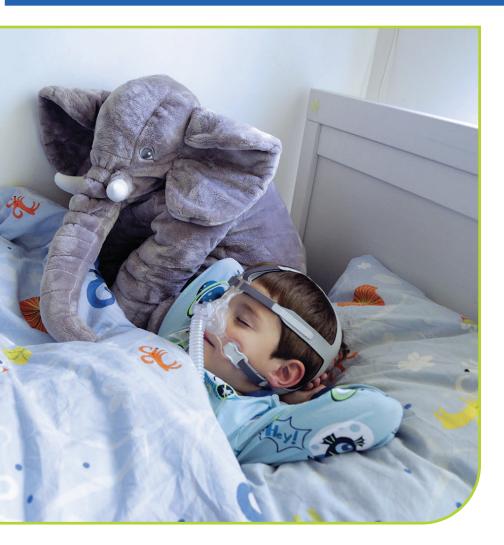

## For a proper childhood

## Respireo soft Baby

## Respireo soft Child

- Children's faces are very different to adult faces. The Respireo SOFT Pediatrics range (Baby and Child) is not an
  adult range that has been scaled down to child size; it has been developed with paediatric experts in order to meet
  all the specific needs of little ones and their families.
- Respireo SOFT can be used with children from birth until they are around six years old.