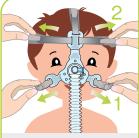

Adjust the headgear settings, starting at the bottom and working upwards. Be careful not to make the headgear too tight. The cushion should not cover the mouth.

The mask is ready to use. Connect the tube to the ventilation unit. If any leakages or support points appear during ventilation, make small adjustments to the headgear.