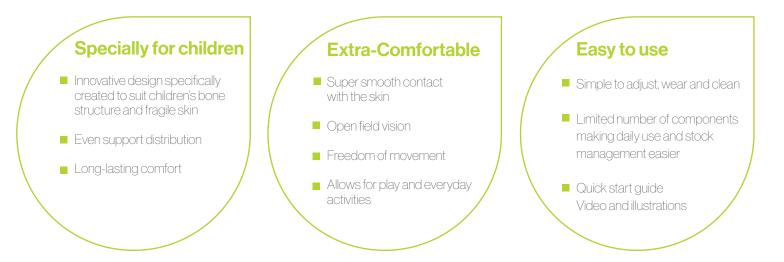

## Respireo soft Child

- Children's faces are very different to adult faces. The Respireo SOFT Pediatrics range (Baby and Child) is not an
  adult range that has been scaled down to child size; it has been developed with paediatric experts in order to meet
  all the specific needs of little ones and their families.
- Respireo SOFT can be used with children from birth until they are around six years old.