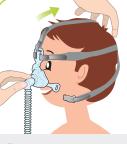

worry about having to wear a mask. Take the time to show him/her the mask and explain what it is for, reassure, and turn it into a game.

Place the cushion on the child's nose and pass the headgear over the head. Then attach the hooks.