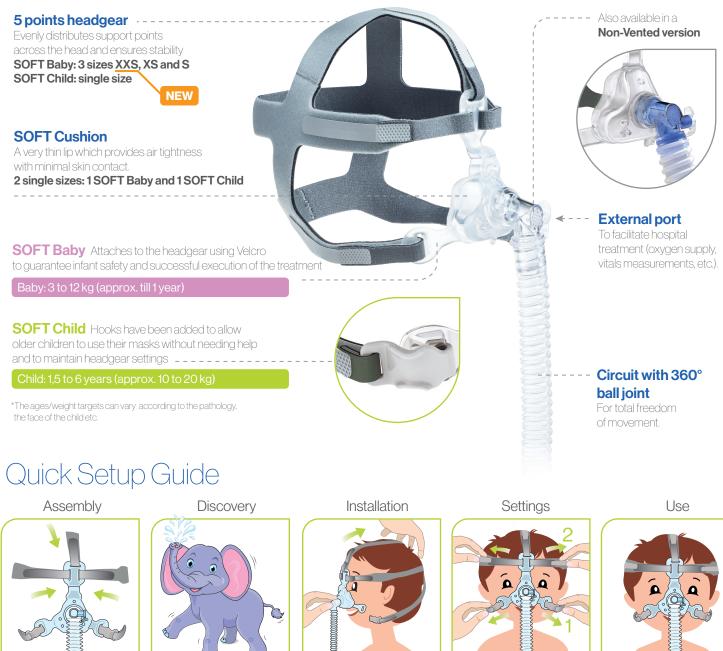

Join the headgear to the mask by placing each of the three upper arms into the corresponding slots. Then connect the tube to the silicone mask.

Note: a specific guide exists for Respireo SOFT Baby

Just like you, a child might

worry about having to wear a mask. Take the time to show him/her the mask and explain what it is for, reassure, and turn it into a game.

Place the cushion on the child's nose and pass the headgear over the head. Then attach the hooks.

Adjust the headgear settings, starting at the bottom and working upwards. Be careful not to make the headgear too tight. The cushion should not cover the mouth.

The mask is ready to use. Connect the tube to the ventilation unit. If any leakages or support points appear during ventilation, make small adjustments to the headgear.